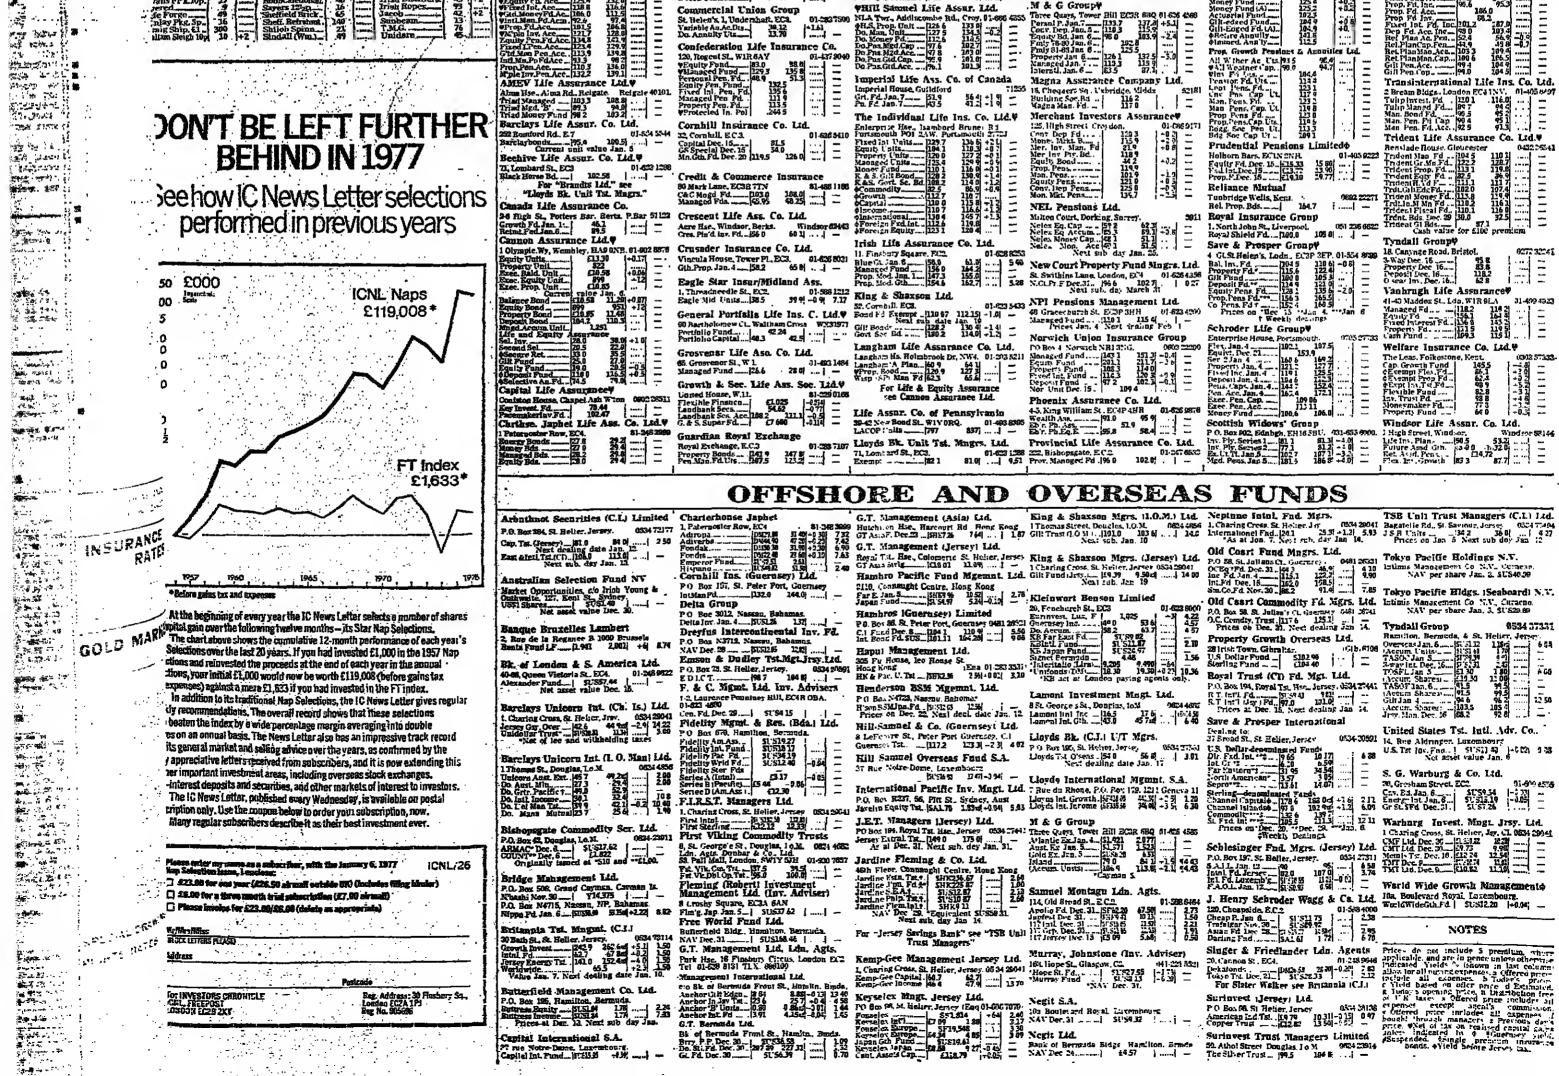

WITH THE gift-giving season are often registered as charities found among those currently taking the flexibility principle still in recent memory it seems (thus their investments are free being operated by the school a step further, since it allows a good time to examine the of tax) the returns available to fees specialists, the most notable the parent more time to choose a good time to examine the pay school fees are sometimes of which are School Fees Insur- the school and it also means latest events in the school fees far greater than are obtainable ance Agency, C. Howard and that be can change his mind sector. After all a private elsewhere. However, there are Partners, and Save and Prosper about the chosen school and education is still regarded, by some disadvantages under these Insurance Services. They have have the policy switched at any many people as one of the most schemes. One is that their all carried out a good deal of time without any great diffi-

provision of such a gift has another is that they often have all reached the conclusion that scheme was similar to most provision of such a gift has another is that they often have all reached the conclusion that scheme was similar to most become a much more. com son supplying the capital is not a avoided on transfers above the in operation. Howard's own plicated and expensive gesture parent it is important that the exemption limits they have example gives a good indication in the last couple of years scheme is flexible enough to arranged their plans to provide of the type of benefits available expected at the end of will be bottom of the table in positions were completely re year and if so go for last year's Schools fees have escalated in provide as much cover for school the maximum benefit within under the capital schemes line with inflation and new tax fees as is possible within the these. One point that they all operated by the specialists. For legislation has wiped out many Capital Transfer Tax exemption stress is that under CTT legis iostance, an initial payment of lation it is important for all £4,000 would, after seven years non-parents to start their allow for fees totalling \$8,000

### BY ERIC SHORT

THE LAST month of the year bridge and for maoy it can be assesses whether, the results tive conclusion is that the good is a time when commentators a case of opportuoities missed, could have arisen by chance, performers one year tend lo do review the performance of unit Nevertheless many investor For example, in analysing the well an average in the subirusts during that year. Those advisers use the past perform- effect of previous performances. sequent year unless market con-who based their discussions ance of unit trusts as one of the he simply lists the trusts in from one very markedly this time on the position at the main factors in selecting trusts sequence for each year and then from one year to another when middle of December or even for future investment. There calculates the relationship beearlier were slightly caught out are two schools of thought here. tweeo the positions, to get a This certainly was the case thecause the U.K. equity market One is that a good perform-

because the U.K. equity market Ooe is that a good perform-factor known as "rank correla-cootinued its recovery right to ance over the long period indi-the end of the month. This cates good management and the end of the month. This cates good management and the each trust occupied the enabled those funds invested in therefore such trusts are hetter If each trust occupied the lapse. Investors have to decide U.K. equities to appear in a investments. The other view is same position in each year the whether conditioos this year are much helter light than was that last year's good performers coefficient would be +1. If the going to be different from last November.

Indeed, the Planned Savings so sell last year's leaders and year was last in the next and better performers. performance lables for 1976 buy last year's laggards, vice versa, the coefficient would The other interesting point is

|                          | Gain  | Best U.K. orientated funds | Gain | Bottom Performers        | %; Lo |
|--------------------------|-------|----------------------------|------|--------------------------|-------|
| M & G American           | 49.2  | Arbuthnot Preference       | 17.0 | Oceanic Financial        | 20.   |
| Henderson Far Eastern    | 43.2  | Piccadilly Technology      | 16.5 | Henderson Australian     | 20.   |
| GT Japan & General       | 40.9  | Ionian Income              | 13.1 | Britannia Gold & General | 21.   |
| Steward American Fund    | 39,1  | S & P Capital              | 13.0 | Britannia Property       | 21.   |
| M & G Japan              | 35.7  | Midland Drayton Growth     | 12.1 | Great Winchester         | 23.   |
| S & P Japan Growth       | 34.3  | Arbuthnot High Income      | 11.1 | Cosmopolitan Growth      | 23.   |
| Hill Samuel Dollar       | 31.5  | Target Preference          | 93   | S & P Property Share     | 23.   |
| A-Hambros Secs. of Amer. | 30.3  | London Wall High Income    | 9,0  | Oceanic Recovery         | 27.   |
| Lawson American          | 29.5  | M & G Special              | 8.8  | Lawson Growth            | 22    |
| S & P U.S. Growth        | 27.3  | Jascot Compound            | 8.7  | Britannia Minerals       | 40.   |
| FT-ACTUARIES ALL SHAR    | E 0.1 | -                          |      |                          |       |

the reverse will happen.

market recovered very rapidly after the previous year's col-

the current year and vice versa, versed so that the first in one losers. Otherwise stick with the

that there was oo evidence to show that the smaller funds bad a better performance than the oss larger funds, thus exploding 2 another lovesiment myth. He stated that for every small actively managed fund in the top 20, there was usually a small actively managed fund in the .3 bottom 20.

He also confirmed a fact which advisers have been putting forward over the past year, that the higher yielding trusts on average had the better capital performance. Thus should seem self-erident, since

the income roll-up is virtually This question has been investi- random the coefficient would be movement. The U.K. funds

which did best in 1976 were no